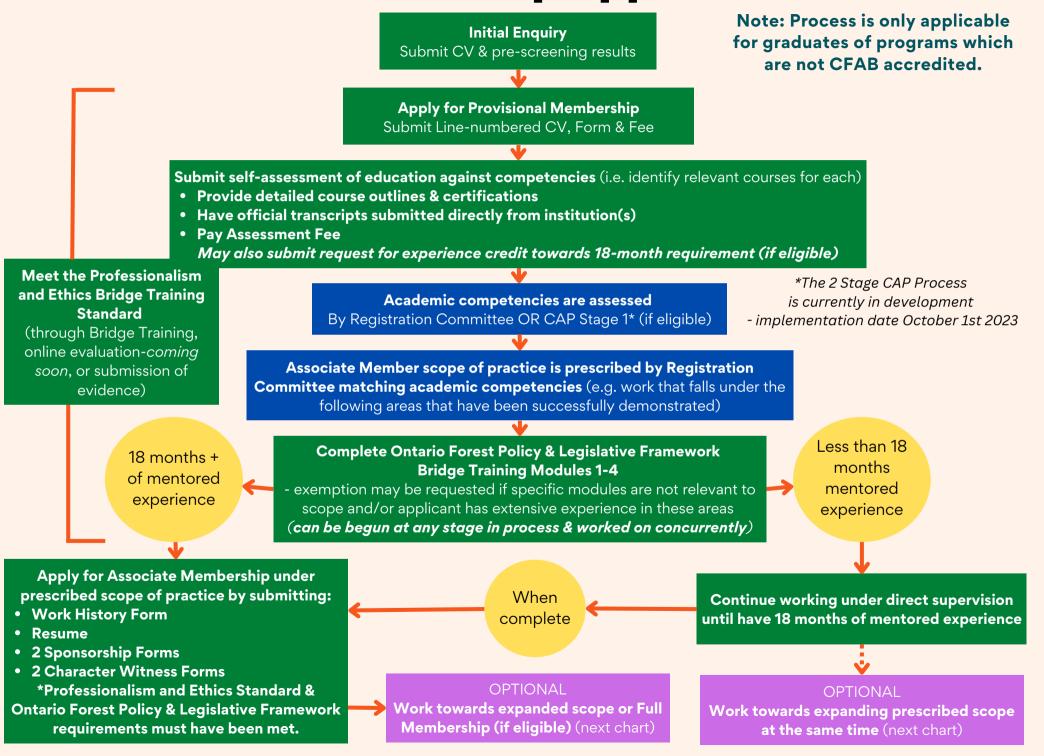

## **Associate Membership Application Process**



## Associate Member Scope of Practice Expansion & Working Towards Full Membership

\*The 2 Stage CAP Process is currently in development - implementation date October 1st 2023

To expand scope by adding specific/unique services under limitations (e.g. area/woodlot size, region, stand level)

Request changes/additions to prescribed scope of practice by submitting:

rationale
-specific wording
-limitations to be applied
-evidence demonstrating competency in these
areas (academic or experiential) - for each
additional service

Successfully demonstrate that are competent in these areas

- Registration Committee will review the evidence that was provided.
- Bridge Training can be completed if required.

Note: Competency in these services must be demonstrated to the level required to work with